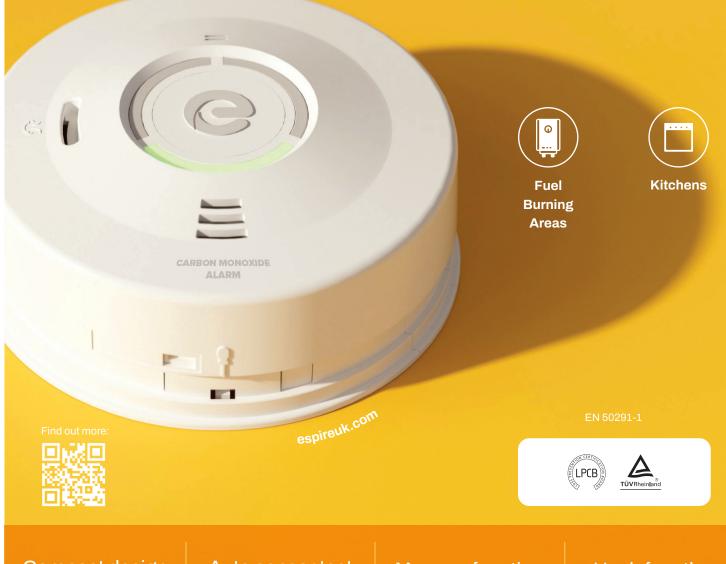

# **Carbon monoxide alarms**

Carbon Monoxide (CO) is an invisible, odourless, & tasteless gas that poses a lethal threat. Our CO alarms identify the presence of Carbon Monoxide gas emitted by the combustion of carbon-based fuels such as gas, wood, oil, & coal. Perfectly suited for fuel burning areas & kitchens where the risk of CO pollution is greater. Espire® CO alarms provide an early visual alert of rising concentration levels of carbon monoxide prior to full alarm activation for extra safety.

Compact design with lock-in base Auto sensor test alarm self-checks sensor Memory function device has a 24hr memory